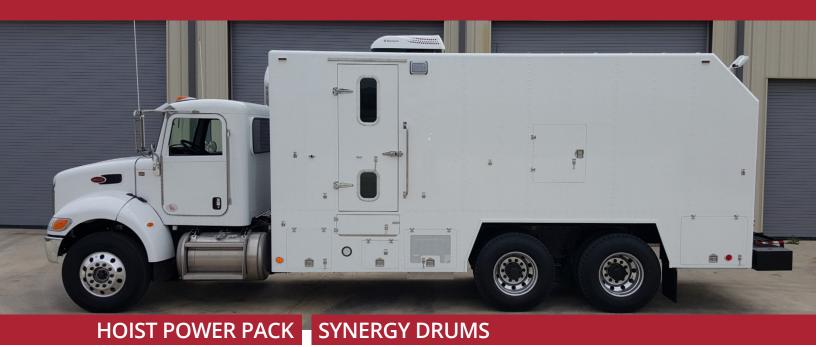

#### **ABOUT OUR TRUCKS**

We manufacture this logging unit on a 348 Peterbuilt day cab (Class 7 Chassis).

Logging speeds are variable from as low as 4-100 fpm for logging and from 800-1200 fpm for rapid retrieval of downhole tools.

### STANDARD EL COMPONENTS

- Synergy powdercoated cabinets with corian countertops
- 19" Emcor computer rack
- Power control panel to facilitate all electrical and hydraulic controllers in one cabinet
- 30Kw hydraulic generator for electrical operation needs
- Overhead spooling assembly
- LED interior cabin lighting, drum compartment and storage compartments
- Line oiler
- 2 air conditioning units
- Steel toolrack with straps
- Sliding hoistman window
- 60K BTU heater
- Heavy duty rear bumper with rear step