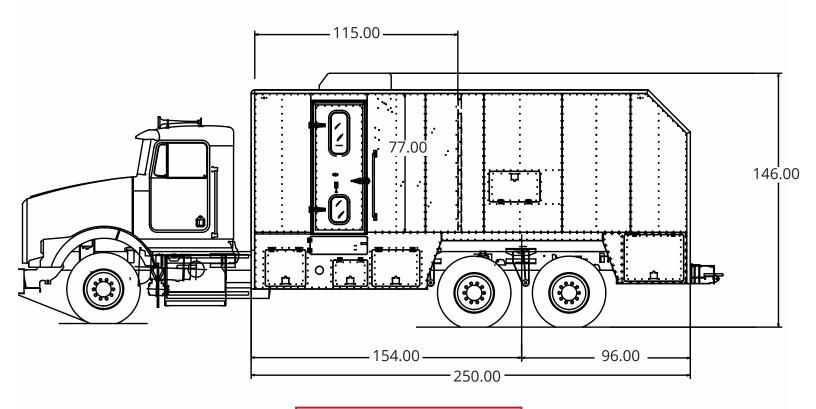

## 250 EL TANDEM AXLE

**Entry Level Price \$325,000** 

Chassis Included

#### **ABOUT OUR TRUCKS**

We manufacture this logging unit on a 348 Peterbuilt day cab (Class 7 Chassis).

Logging speeds are variable from as low as 4-100 fpm for logging and from 800-1200 fpm for rapid retrieval of downhole tools.

## **CABIN SPECIFICATIONS**

- 2" X 2" X 1/8" & 2" X 2" X ¼" channels
- 2" urethane foam insulation
- Outer wall thickness 1/8" aluminum sheet
- Standard floor truck plywood ¾" with 3/16" diamond tread floor cover