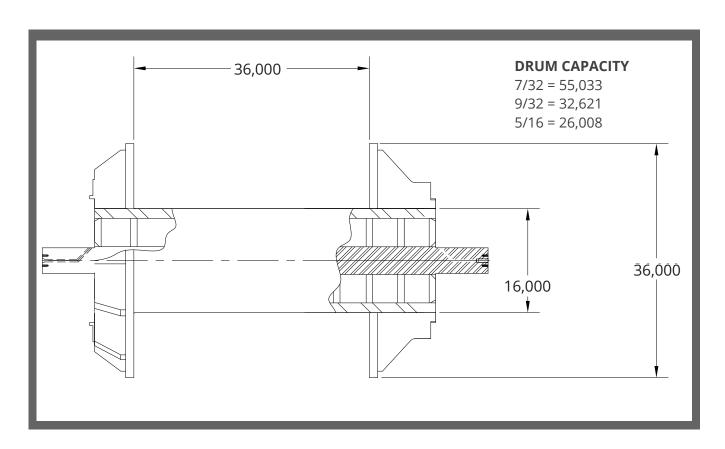

# RCY 250 EL TANDEM AXLE

- Funk 3 Speed Transmission w/ Planetary and 80 Motor
- 17 Welded Drum
- Single Brake Caliper
- Martin Sprocket
- Carlson Brake Rotor